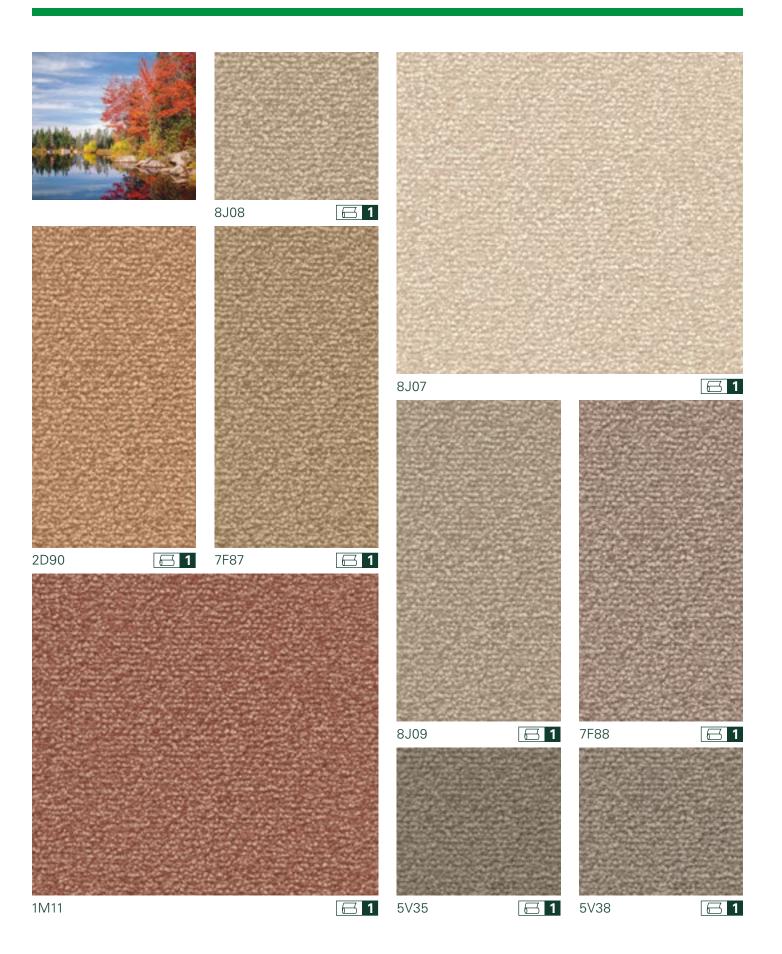

# NATURE | Design

## **SUPERIOR 1007**

Inspired by nature. Interpreted by Vorwerk.