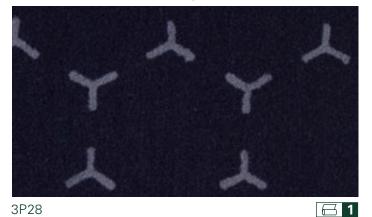

Take us at our word.

Superior 1018, Design 4325-1 | 3P28

## **SUPERIOR 1018**

**DESIGN 4325-1** 

Stylish at home and timeless. Interpreted by Vorwerk.

Superior 1018, Design 4325-1 | 3P28, Rapport: approx. w 6 x l 10 cm

5X38

**⊟** 1