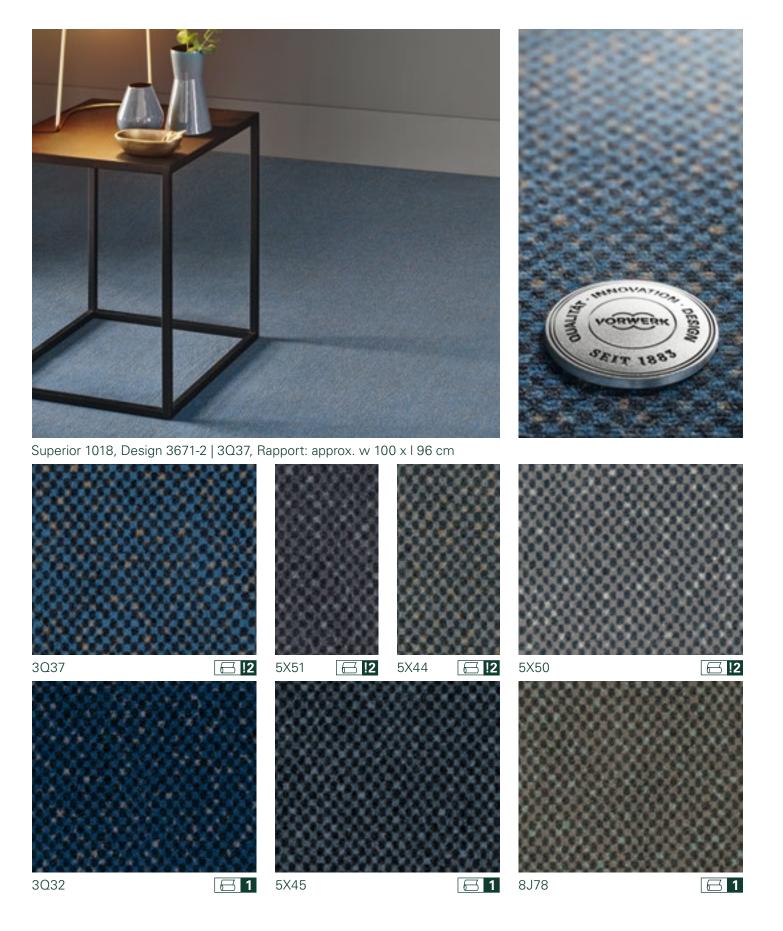

Vorwerk flooring promise that we will ship out all **in-stock items** of up to **50 square metres** within **three days**, and up to **600 square metres** within **three weeks** (tuft) or **four weeks** (woven and tiles) after receipt of the order.

# Our 2<sup>nd</sup> delivery promise: We at Vorwerk flooring promise that we will ship out orders of up to 300 square metres within three days after receipt of the order.

# Our 3<sup>rd</sup> delivery promise: We at Vorwerk flooring promise that we will provide a delivery date and minimum quantity after three days at the latest for non-stock items, custom quantities or special colours, and special construction designs within eight days.

Take us at our word.





Superior 1018, Design 4325-1 | 3P28

# **SUPERIOR 1018**

**DESIGN 3671-2** 





# NATURE | Design

## **SUPERIOR 1018**

**DESIGN 4329-1** 





Inspired by nature. Interpreted by Vorwerk.







Superior 1018, Design 4329-1 | 8J35, Rapport: approx. w 100 x I 96 cm





## **SUPERIOR 1018**

**DESIGN 4325-1** 



Stylish at home and timeless. Interpreted by Vorwerk.







Superior 1018, Design 4325-1 | 3P28, Rapport: approx. w 6 x l 10 cm









5X38

**⊟** 1

# **SUPERIOR 1018**

**DESIGN 4170-1** 



Stylish at home and timeless. Interpreted by Vorwerk.







Superior 1018, Design 4170-1 | 1M35, Rapport: approx. w 6,5 x I 6 cm









**☐ 1** 5W03

## **SUPERIOR 1018**

**DESIGN 2559-1** 



Stylish at home and timeless. Interpreted by Vorwerk.







Superior 1018, Design 2559-1 | 3N93, Rapport: approx. w 3 x I 3 cm









**☐ 1** 5X41





# **SUPERIOR 10