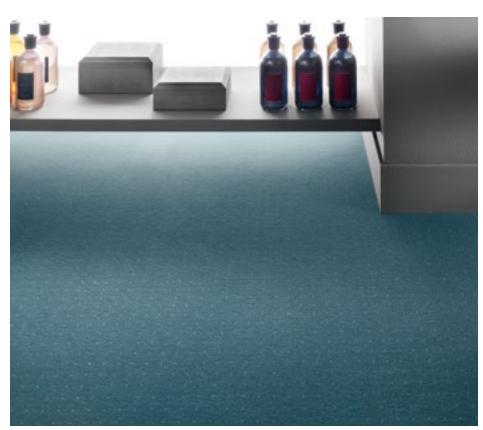

Take us at our word.

Superior 1018, Design 4325-1 | 3P28

## **SUPERIOR 1018**

**DESIGN 4325-1** 

Stylish at home and timeless. Interpreted by Vorwerk.

Superior 1018, Design 4325-1 | 3P28, Rapport: approx. w 6 x l 10 cm

5X38

**⊟** 1