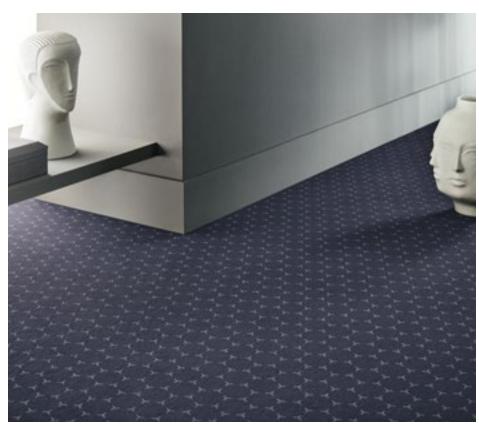

## **SUPERIOR 1018**

**DESIGN 4325-1** 

Stylish at home and timeless. Interpreted by Vorwerk.

Superior 1018, Design 4325-1 | 3P28, Rapport: approx. w 6 x l 10 cm

5X38

**⊟** 1