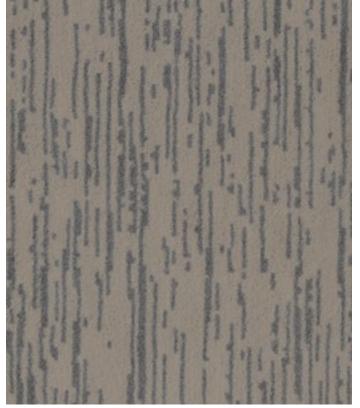

## **SUPERIOR 1018**

**DESIGN 4325-1** 

Stylish at home and timeless. Interpreted by Vorwerk.

Superior 1018, Design 4325-1 | 3P28, Rapport: approx. w 6 x l 10 cm

5X38

**⊟** 1