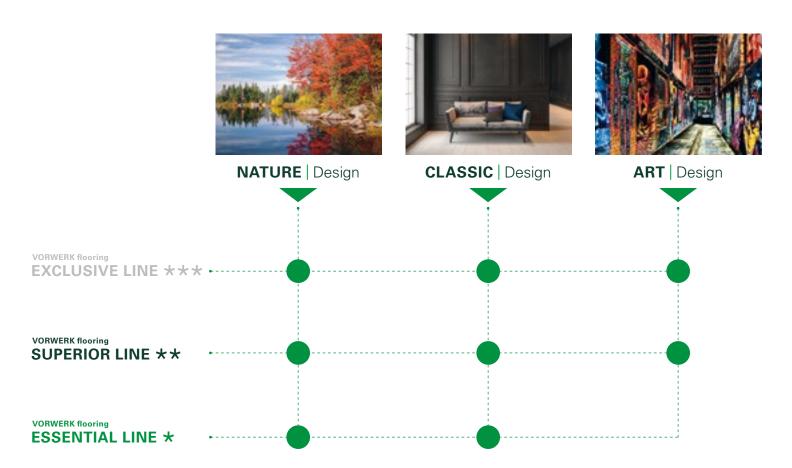

# WHEN WE CAN PROVE OUR CREDO "UNIQUE FLOOR COVERINGS SINCE 1883" WITH 3 PRODUCT LINES, 3 STYLE WORLDS AND MILLIONS OF POSSIBILITIES.

Our unique range of products is the guarantee that you will find the most beautiful and best floor coverings at Vorwerk. Our product lines Vorwerk flooring ESSENTIAL LINE, Vorwerk flooring SUPERIOR LINE and Vorwerk flooring EXCLUSIVE LINE with our style worlds NATURE | Design, CLASSIC | Design or ART | Design fulfil nearly every wish.

# 3 PRODUCT LINES

Whether broadloom, tile or free-form – with our three product lines Vorwerk flooring ESSENTIAL LINE, Vorwerk flooring SUPERIOR LINE and Vorwerk flooring EXCLUSIVE LINE, you define the material, the feel, the construction design and resilience of your new Vorwerk, from high to the very highest standards.

## **3 STYLE WORLDS**

Whether timelessly elegant, inspired by nature or artistically offbeat, with NATURE | Design, CLASSIC | Design and ART | Design, you define the attitude towards life on your Vorwerk. Regardless of whether you prefer to enjoy it at home or in the office.