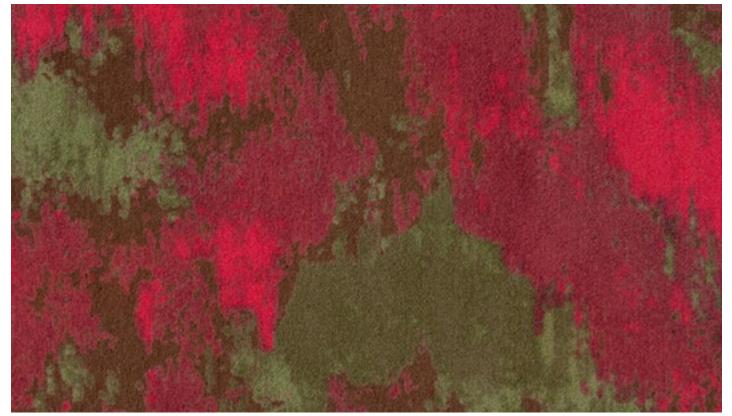

Take us at our word.

Superior 1018, Design 4325-1 | 3P28

## **SUPERIOR 1018**

**DESIGN 4325-1** 

Stylish at home and timeless. Interpreted by Vorwerk.

Superior 1018, Design 4325-1 | 3P28, Rapport: approx. w 6 x l 10 cm

5X38

**⊟** 1