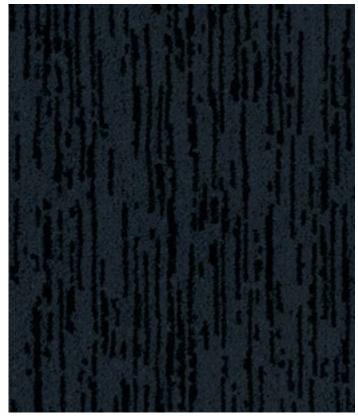

# **SUPERIOR 1018**

**DESIGN 4170-1** 

Stylish at home and timeless. Interpreted by Vorwerk.

Superior 1018, Design 4170-1 | 1M35, Rapport: approx. w 6,5 x I 6 cm

**☐ 1** 5W03