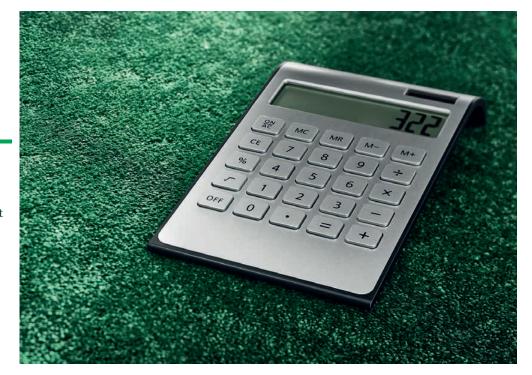

### IT'S A VORWERK! WHEN IT PAYS OFF FOR YOU IN MORE THAN ONE WAY.

A Vorwerk pays for itself in more than one way. Not only does it last a very long time on average, it is also easier to transport as it does not weigh much, and it is quite elastic in order to be installed quickly and simply. Everything which makes you save time, money and expensive tradesman fees.